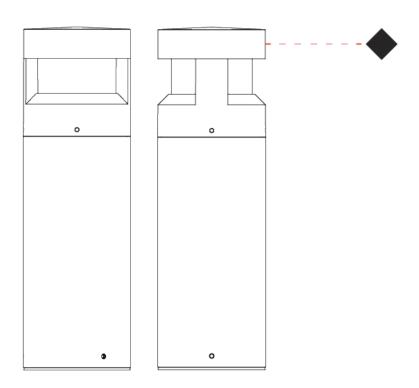

#### **GENERAL**

Series: Menhir
Subseries: Standard Menhir
Brand: Platek
Division: Exterior
Mounting Type: Post
Mounting Location: Above Ground
Subcategory: Bollard

PHYSICAL
Shape: Cylinder
Diameter (mm): 200
Diameter (in): 7 ½
Height (mm): 620
Height (in): 24 ½
Light Distribution: Direct
Screws: A4 stainless steel
Diffuser: Clear tempered glass
Fixture Finish: BLK/WHI/GRY/COR/ANT/BRZ
Fixture Material: Aluminum

#### **GENERAL**

| Series: Menhir                  |  |
|---------------------------------|--|
| Subseries: Standard Menhir      |  |
| Brand: Platek                   |  |
| Division: Exterior              |  |
| Mounting Type: Post             |  |
| Mounting Location: Above Ground |  |
| Subcategory: Bollard            |  |

| Subcategory: Bollard                                                                                                                                                                                                                                                                                                                                                                                                                                                                                                                                                                                                                                                                                                                                                                                                                                                                                                                                                                                                                                                                                                                                                                                                                                                                                                                                                                                                                                                                                                                                                                                                                                                                                                                                                                                                                                                                                                                                                                                                                                                                                                           |
|--------------------------------------------------------------------------------------------------------------------------------------------------------------------------------------------------------------------------------------------------------------------------------------------------------------------------------------------------------------------------------------------------------------------------------------------------------------------------------------------------------------------------------------------------------------------------------------------------------------------------------------------------------------------------------------------------------------------------------------------------------------------------------------------------------------------------------------------------------------------------------------------------------------------------------------------------------------------------------------------------------------------------------------------------------------------------------------------------------------------------------------------------------------------------------------------------------------------------------------------------------------------------------------------------------------------------------------------------------------------------------------------------------------------------------------------------------------------------------------------------------------------------------------------------------------------------------------------------------------------------------------------------------------------------------------------------------------------------------------------------------------------------------------------------------------------------------------------------------------------------------------------------------------------------------------------------------------------------------------------------------------------------------------------------------------------------------------------------------------------------------|
| PHYSICAL                                                                                                                                                                                                                                                                                                                                                                                                                                                                                                                                                                                                                                                                                                                                                                                                                                                                                                                                                                                                                                                                                                                                                                                                                                                                                                                                                                                                                                                                                                                                                                                                                                                                                                                                                                                                                                                                                                                                                                                                                                                                                                                       |
| Shape: Cylinder                                                                                                                                                                                                                                                                                                                                                                                                                                                                                                                                                                                                                                                                                                                                                                                                                                                                                                                                                                                                                                                                                                                                                                                                                                                                                                                                                                                                                                                                                                                                                                                                                                                                                                                                                                                                                                                                                                                                                                                                                                                                                                                |
| Diameter (mm): 200                                                                                                                                                                                                                                                                                                                                                                                                                                                                                                                                                                                                                                                                                                                                                                                                                                                                                                                                                                                                                                                                                                                                                                                                                                                                                                                                                                                                                                                                                                                                                                                                                                                                                                                                                                                                                                                                                                                                                                                                                                                                                                             |
| Diameter (in): 7 1/8                                                                                                                                                                                                                                                                                                                                                                                                                                                                                                                                                                                                                                                                                                                                                                                                                                                                                                                                                                                                                                                                                                                                                                                                                                                                                                                                                                                                                                                                                                                                                                                                                                                                                                                                                                                                                                                                                                                                                                                                                                                                                                           |
| Height (mm): 620                                                                                                                                                                                                                                                                                                                                                                                                                                                                                                                                                                                                                                                                                                                                                                                                                                                                                                                                                                                                                                                                                                                                                                                                                                                                                                                                                                                                                                                                                                                                                                                                                                                                                                                                                                                                                                                                                                                                                                                                                                                                                                               |
| Height (in): $24^{7}/_{16}$                                                                                                                                                                                                                                                                                                                                                                                                                                                                                                                                                                                                                                                                                                                                                                                                                                                                                                                                                                                                                                                                                                                                                                                                                                                                                                                                                                                                                                                                                                                                                                                                                                                                                                                                                                                                                                                                                                                                                                                                                                                                                                    |
| Light Distribution: Direct                                                                                                                                                                                                                                                                                                                                                                                                                                                                                                                                                                                                                                                                                                                                                                                                                                                                                                                                                                                                                                                                                                                                                                                                                                                                                                                                                                                                                                                                                                                                                                                                                                                                                                                                                                                                                                                                                                                                                                                                                                                                                                     |
| Weight (kg): 8.3                                                                                                                                                                                                                                                                                                                                                                                                                                                                                                                                                                                                                                                                                                                                                                                                                                                                                                                                                                                                                                                                                                                                                                                                                                                                                                                                                                                                                                                                                                                                                                                                                                                                                                                                                                                                                                                                                                                                                                                                                                                                                                               |
| Weight (lbs): 18.3                                                                                                                                                                                                                                                                                                                                                                                                                                                                                                                                                                                                                                                                                                                                                                                                                                                                                                                                                                                                                                                                                                                                                                                                                                                                                                                                                                                                                                                                                                                                                                                                                                                                                                                                                                                                                                                                                                                                                                                                                                                                                                             |
| Screws: A4 stainless steel                                                                                                                                                                                                                                                                                                                                                                                                                                                                                                                                                                                                                                                                                                                                                                                                                                                                                                                                                                                                                                                                                                                                                                                                                                                                                                                                                                                                                                                                                                                                                                                                                                                                                                                                                                                                                                                                                                                                                                                                                                                                                                     |
| Diffuser: Clear tempered glass                                                                                                                                                                                                                                                                                                                                                                                                                                                                                                                                                                                                                                                                                                                                                                                                                                                                                                                                                                                                                                                                                                                                                                                                                                                                                                                                                                                                                                                                                                                                                                                                                                                                                                                                                                                                                                                                                                                                                                                                                                                                                                 |
| Fixture Finish: BLK / WHI / GRY / COR / ANT / BRZ                                                                                                                                                                                                                                                                                                                                                                                                                                                                                                                                                                                                                                                                                                                                                                                                                                                                                                                                                                                                                                                                                                                                                                                                                                                                                                                                                                                                                                                                                                                                                                                                                                                                                                                                                                                                                                                                                                                                                                                                                                                                              |
| and the second s |