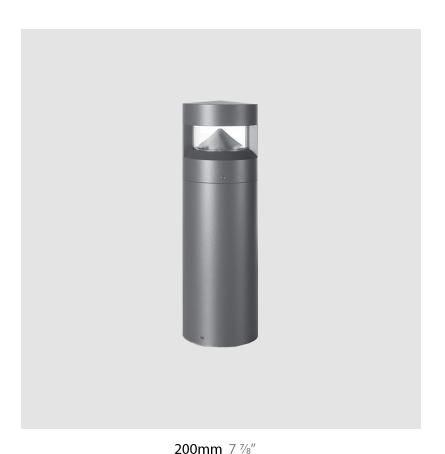

#### **GENERAL**

Series: Menhir
Subseries: Standard Menhir
Brand: Platek
Division: Exterior
Mounting Type: Post
Mounting Location: Above Ground
Subcategory: Bollard

PHYSICAL
Shape: Cylinder
Diameter (mm): 200
Diameter (in): 7 ½
Height (mm): 620
Height (in): 24 ½
Light Distribution: Direct
Screws: A4 stainless steel
Diffuser: Clear tempered glass
Fixture Finish: BLK/WHI/GRY/COR/ANT/BRZ
Fixture Material: Aluminum

## ELECTRICAL

Cable Details: 8-13mm cable allowed

Lamp Type: LED
Input Wattage (W): 20
Total Output Wattage (W): 18
Dimming: Non-Dimming / Phase Dimming (120vac Only)
Driver Included: Yes
Driver Location: Integrated
Driver Type: Constant Current - Universal
Driver Class: Class 2
Input Voltage (V): 120 - 277
Constant Current (MA): 500
Upon Request: (Not included - see components [IP65 or higher

LED

Color Temperature (°K): 3000 / 4000

Max. Delivered Lumen (lm): 1240 / 1290

Nominal Lumen (lm): 2400 / 2495

CRI: >80 CRI

Lamp Life (hrs): 60000

OPTICAL

enclosure to be supplied by others]): Remote: 0-10Vdc dimming

Optic°: 2 Openings

#### **RATINGS AND CERTIFICATIONS**

Certified By: Certified for North American Standards

IP rating: IP65

IK Rating: IK08

Bug Rating: B1 U3 G1

Upon Request: Higher Maximum Ambient Temperature

200mm 7 7/8"

200mm 7 %"