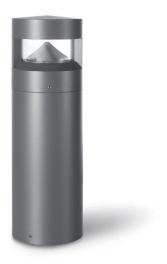

#### **GENERAL**

Series: Menhir
Subseries: Standard Menhir
Brand: Platek
Division: Exterior
Mounting Type: Post
Mounting Location: Above Ground
Subcategory: Bollard

PHYSICAL
Shape: Cylinder
Diameter (mm): 200
Diameter (in): 7 ½
Height (mm): 620
Height (in): 24 ½
Light Distribution: Direct
Screws: A4 stainless steel
Diffuser: Clear tempered glass
Fixture Finish: BLK/WHI/GRY/COR/ANT/BRZ
Fixture Material: Aluminum

#### **GENERAL**

| Series: Menhir                  |  |
|---------------------------------|--|
| Subseries: Standard Menhir      |  |
| Brand: Platek                   |  |
| Division: Exterior              |  |
| Mounting Type: Post             |  |
| Mounting Location: Above Ground |  |
| Subcategory: Bollard            |  |

| Subcategory: Bollard                                                                                                                                                                                                                                                                                                                                                                                                                                                                                                                                                                                                                                                                                                                                                                                                                                                                                                                                                                                                                                                                                                                                                                                                                                                                                                                                                                                                                                                                                                                                                                                                                                                                                                                                                                                                                                                                                                                                                                                                                                                                                                           |
|--------------------------------------------------------------------------------------------------------------------------------------------------------------------------------------------------------------------------------------------------------------------------------------------------------------------------------------------------------------------------------------------------------------------------------------------------------------------------------------------------------------------------------------------------------------------------------------------------------------------------------------------------------------------------------------------------------------------------------------------------------------------------------------------------------------------------------------------------------------------------------------------------------------------------------------------------------------------------------------------------------------------------------------------------------------------------------------------------------------------------------------------------------------------------------------------------------------------------------------------------------------------------------------------------------------------------------------------------------------------------------------------------------------------------------------------------------------------------------------------------------------------------------------------------------------------------------------------------------------------------------------------------------------------------------------------------------------------------------------------------------------------------------------------------------------------------------------------------------------------------------------------------------------------------------------------------------------------------------------------------------------------------------------------------------------------------------------------------------------------------------|
| PHYSICAL                                                                                                                                                                                                                                                                                                                                                                                                                                                                                                                                                                                                                                                                                                                                                                                                                                                                                                                                                                                                                                                                                                                                                                                                                                                                                                                                                                                                                                                                                                                                                                                                                                                                                                                                                                                                                                                                                                                                                                                                                                                                                                                       |
| Shape: Cylinder                                                                                                                                                                                                                                                                                                                                                                                                                                                                                                                                                                                                                                                                                                                                                                                                                                                                                                                                                                                                                                                                                                                                                                                                                                                                                                                                                                                                                                                                                                                                                                                                                                                                                                                                                                                                                                                                                                                                                                                                                                                                                                                |
| Diameter (mm): 200                                                                                                                                                                                                                                                                                                                                                                                                                                                                                                                                                                                                                                                                                                                                                                                                                                                                                                                                                                                                                                                                                                                                                                                                                                                                                                                                                                                                                                                                                                                                                                                                                                                                                                                                                                                                                                                                                                                                                                                                                                                                                                             |
| Diameter (in): 7 1/8                                                                                                                                                                                                                                                                                                                                                                                                                                                                                                                                                                                                                                                                                                                                                                                                                                                                                                                                                                                                                                                                                                                                                                                                                                                                                                                                                                                                                                                                                                                                                                                                                                                                                                                                                                                                                                                                                                                                                                                                                                                                                                           |
| Height (mm): 620                                                                                                                                                                                                                                                                                                                                                                                                                                                                                                                                                                                                                                                                                                                                                                                                                                                                                                                                                                                                                                                                                                                                                                                                                                                                                                                                                                                                                                                                                                                                                                                                                                                                                                                                                                                                                                                                                                                                                                                                                                                                                                               |
| Height (in): $24^{7}/_{16}$                                                                                                                                                                                                                                                                                                                                                                                                                                                                                                                                                                                                                                                                                                                                                                                                                                                                                                                                                                                                                                                                                                                                                                                                                                                                                                                                                                                                                                                                                                                                                                                                                                                                                                                                                                                                                                                                                                                                                                                                                                                                                                    |
| Light Distribution: Direct                                                                                                                                                                                                                                                                                                                                                                                                                                                                                                                                                                                                                                                                                                                                                                                                                                                                                                                                                                                                                                                                                                                                                                                                                                                                                                                                                                                                                                                                                                                                                                                                                                                                                                                                                                                                                                                                                                                                                                                                                                                                                                     |
| Weight (kg): 8.3                                                                                                                                                                                                                                                                                                                                                                                                                                                                                                                                                                                                                                                                                                                                                                                                                                                                                                                                                                                                                                                                                                                                                                                                                                                                                                                                                                                                                                                                                                                                                                                                                                                                                                                                                                                                                                                                                                                                                                                                                                                                                                               |
| Weight (lbs): 18.3                                                                                                                                                                                                                                                                                                                                                                                                                                                                                                                                                                                                                                                                                                                                                                                                                                                                                                                                                                                                                                                                                                                                                                                                                                                                                                                                                                                                                                                                                                                                                                                                                                                                                                                                                                                                                                                                                                                                                                                                                                                                                                             |
| Screws: A4 stainless steel                                                                                                                                                                                                                                                                                                                                                                                                                                                                                                                                                                                                                                                                                                                                                                                                                                                                                                                                                                                                                                                                                                                                                                                                                                                                                                                                                                                                                                                                                                                                                                                                                                                                                                                                                                                                                                                                                                                                                                                                                                                                                                     |
| Diffuser: Clear tempered glass                                                                                                                                                                                                                                                                                                                                                                                                                                                                                                                                                                                                                                                                                                                                                                                                                                                                                                                                                                                                                                                                                                                                                                                                                                                                                                                                                                                                                                                                                                                                                                                                                                                                                                                                                                                                                                                                                                                                                                                                                                                                                                 |
| Fixture Finish: BLK / WHI / GRY / COR / ANT / BRZ                                                                                                                                                                                                                                                                                                                                                                                                                                                                                                                                                                                                                                                                                                                                                                                                                                                                                                                                                                                                                                                                                                                                                                                                                                                                                                                                                                                                                                                                                                                                                                                                                                                                                                                                                                                                                                                                                                                                                                                                                                                                              |
| and the second s |