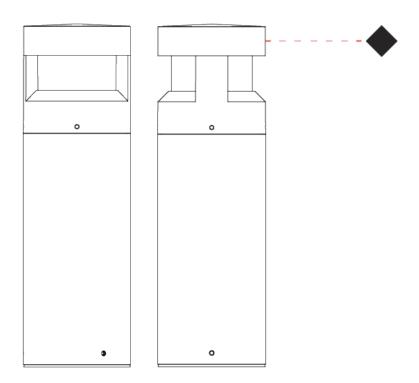

#### **GENERAL**

Series: Menhir
Subseries: Standard Menhir
Brand: Platek
Division: Exterior
Mounting Type: Post
Mounting Location: Above Ground
Subcategory: Bollard

PHYSICAL
Shape: Cylinder
Diameter (mm): 200
Diameter (in): 7 ½
Height (mm): 620
Height (in): 24 ½
Light Distribution: Direct
Screws: A4 stainless steel
Diffuser: Clear tempered glass
Fixture Finish: BLK/WHI/GRY/COR/ANT/BRZ
Fixture Material: Aluminum

#### **GENERAL**

| Series: Menhir                  |  |
|---------------------------------|--|
| Subseries: Standard Menhir      |  |
| Brand: Platek                   |  |
| Division: Exterior              |  |
| Mounting Type: Post             |  |
| Mounting Location: Above Ground |  |
| Subcategory: Bollard            |  |

| Subcategory: Bollard                                                                                                                                                                                                                                                                                                                                                                                                                                                                                                                                                                                                                                                                                                                                                                                                                                                                                                                                                                                                                                                                                                                                                                                                                                                                                                                                                                                                                                                                                                                                                                                                                                                                                                                                                                                                                                                                                                                                                                                                                                                                                                           |
|--------------------------------------------------------------------------------------------------------------------------------------------------------------------------------------------------------------------------------------------------------------------------------------------------------------------------------------------------------------------------------------------------------------------------------------------------------------------------------------------------------------------------------------------------------------------------------------------------------------------------------------------------------------------------------------------------------------------------------------------------------------------------------------------------------------------------------------------------------------------------------------------------------------------------------------------------------------------------------------------------------------------------------------------------------------------------------------------------------------------------------------------------------------------------------------------------------------------------------------------------------------------------------------------------------------------------------------------------------------------------------------------------------------------------------------------------------------------------------------------------------------------------------------------------------------------------------------------------------------------------------------------------------------------------------------------------------------------------------------------------------------------------------------------------------------------------------------------------------------------------------------------------------------------------------------------------------------------------------------------------------------------------------------------------------------------------------------------------------------------------------|
| PHYSICAL                                                                                                                                                                                                                                                                                                                                                                                                                                                                                                                                                                                                                                                                                                                                                                                                                                                                                                                                                                                                                                                                                                                                                                                                                                                                                                                                                                                                                                                                                                                                                                                                                                                                                                                                                                                                                                                                                                                                                                                                                                                                                                                       |
| Shape: Cylinder                                                                                                                                                                                                                                                                                                                                                                                                                                                                                                                                                                                                                                                                                                                                                                                                                                                                                                                                                                                                                                                                                                                                                                                                                                                                                                                                                                                                                                                                                                                                                                                                                                                                                                                                                                                                                                                                                                                                                                                                                                                                                                                |
| Diameter (mm): 200                                                                                                                                                                                                                                                                                                                                                                                                                                                                                                                                                                                                                                                                                                                                                                                                                                                                                                                                                                                                                                                                                                                                                                                                                                                                                                                                                                                                                                                                                                                                                                                                                                                                                                                                                                                                                                                                                                                                                                                                                                                                                                             |
| Diameter (in): 7 1/8                                                                                                                                                                                                                                                                                                                                                                                                                                                                                                                                                                                                                                                                                                                                                                                                                                                                                                                                                                                                                                                                                                                                                                                                                                                                                                                                                                                                                                                                                                                                                                                                                                                                                                                                                                                                                                                                                                                                                                                                                                                                                                           |
| Height (mm): 620                                                                                                                                                                                                                                                                                                                                                                                                                                                                                                                                                                                                                                                                                                                                                                                                                                                                                                                                                                                                                                                                                                                                                                                                                                                                                                                                                                                                                                                                                                                                                                                                                                                                                                                                                                                                                                                                                                                                                                                                                                                                                                               |
| Height (in): $24^{7}/_{16}$                                                                                                                                                                                                                                                                                                                                                                                                                                                                                                                                                                                                                                                                                                                                                                                                                                                                                                                                                                                                                                                                                                                                                                                                                                                                                                                                                                                                                                                                                                                                                                                                                                                                                                                                                                                                                                                                                                                                                                                                                                                                                                    |
| Light Distribution: Direct                                                                                                                                                                                                                                                                                                                                                                                                                                                                                                                                                                                                                                                                                                                                                                                                                                                                                                                                                                                                                                                                                                                                                                                                                                                                                                                                                                                                                                                                                                                                                                                                                                                                                                                                                                                                                                                                                                                                                                                                                                                                                                     |
| Weight (kg): 8.3                                                                                                                                                                                                                                                                                                                                                                                                                                                                                                                                                                                                                                                                                                                                                                                                                                                                                                                                                                                                                                                                                                                                                                                                                                                                                                                                                                                                                                                                                                                                                                                                                                                                                                                                                                                                                                                                                                                                                                                                                                                                                                               |
| Weight (lbs): 18.3                                                                                                                                                                                                                                                                                                                                                                                                                                                                                                                                                                                                                                                                                                                                                                                                                                                                                                                                                                                                                                                                                                                                                                                                                                                                                                                                                                                                                                                                                                                                                                                                                                                                                                                                                                                                                                                                                                                                                                                                                                                                                                             |
| Screws: A4 stainless steel                                                                                                                                                                                                                                                                                                                                                                                                                                                                                                                                                                                                                                                                                                                                                                                                                                                                                                                                                                                                                                                                                                                                                                                                                                                                                                                                                                                                                                                                                                                                                                                                                                                                                                                                                                                                                                                                                                                                                                                                                                                                                                     |
| Diffuser: Clear tempered glass                                                                                                                                                                                                                                                                                                                                                                                                                                                                                                                                                                                                                                                                                                                                                                                                                                                                                                                                                                                                                                                                                                                                                                                                                                                                                                                                                                                                                                                                                                                                                                                                                                                                                                                                                                                                                                                                                                                                                                                                                                                                                                 |
| Fixture Finish: BLK / WHI / GRY / COR / ANT / BRZ                                                                                                                                                                                                                                                                                                                                                                                                                                                                                                                                                                                                                                                                                                                                                                                                                                                                                                                                                                                                                                                                                                                                                                                                                                                                                                                                                                                                                                                                                                                                                                                                                                                                                                                                                                                                                                                                                                                                                                                                                                                                              |
| and the second s |